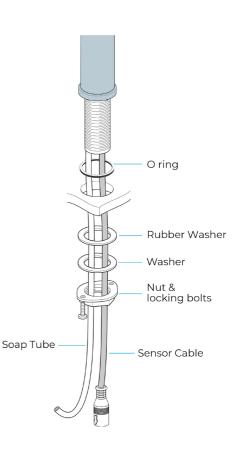

## Specs:

- Product Type: Commercial
- Main Construction Material: Brass
- Mount Type: Deck
- Handle Type: Infra-Red
- Power Rating: 3 Amp Fuse, AC: 230V DC: 1.5V
- Batteries Required: 4 AA Batteries (not supplied)
- Number of Tap Holes: 1
- Valve/Cartridge Type: Solenoid Valve
- Plumbing System Requirements: Suitable for all plumbing systems
- Sensing Range: 2.4-3.9 in (6-10 cm)
- Activation Time: 0.5 1 secs
- Viscosity of Liquid Soap: 100-3500cp (mpA .s)
- Isolation Included: No