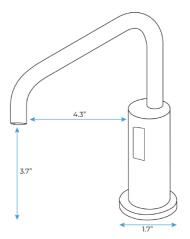

## Specs:

- Product Type: Commercial
- Main Construction Material: Brass
- Mount Type: Deck
- Handle Type: Infra-Red
- Power Rating: 3 Amp Fuse, AC: 230V DC: 1.5V
- Batteries Required: 4 AA Batteries (not supplied)
- Number of Tap Holes: 1
- Valve/Cartridge Type: Solenoid Valve
- Plumbing System Requirements: Suitable for all plumbing systems
- Sensing Range: 2.4-3.9 in (6-10 cm)
- Activation Time: 0.5 1 secs
- Viscosity of Liquid Soap: 100-3500cp (mpA .s)
- Isolation Included: No